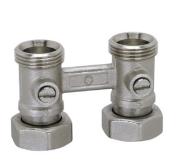

## Straight "H" double valve for panels radiators Art. 303

Straight "H" double valve for panels radiators

## **SMOOTH**

- Yellow
- Chrome
- Nickel
- O White

Max working temperature: 100°C

Max working pressure: 10 bar

Body in forged brass

Threads: ISO 228

Thermostatic head attachment: M30x1,5

Suitable for fittings for copper, PEX or multilayer piping