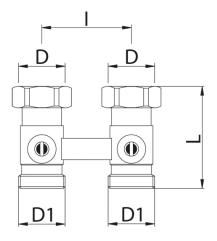

## Items

| Code       | Size (D) | Smooth | Pack | D1   | I    | L    |
|------------|----------|--------|------|------|------|------|
| 3030000500 | 3/4"     | •      | 10   | 3/4" | 50.0 | 48.0 |